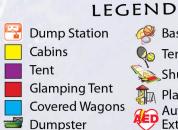

Cutty's Resort is tucked away in the National Forest of the Rocky Mountains in Central Colorado (157 acres to be exact), located just under two hours southwest of Colorado Springs, and only an hour away from the world-famous Royal Gorge Bridge and Park.

# Cutty's Hayden Creek Resort

3428 Hayden Creek Road • Coaldale, CO 81222 Fremont County • (719) 942-4222 www.cuttysresort.net camp@cuttysresort.net

🖉 Volleyball

- Within 2 Hour Drive
- ROYAL GORGE
- PIKES PEAK
- GREAT SAND DUNES
- CRIPPLE CREEK
- (Old Mining Town Gambling)

## ATV Storage for your stay

Hayden Creek Road

### **PO Box 118** Coaldale, CO 81222

If I poop ...

You gotta scoop!

Follow Us on Social Media: Facebook @CuttysResort Instagram @CuttysResort

🥬 Basketball Sennis/Pickleball

Shuffleboard

Playground Automated External Defibrillator

LATITUDE - 38.338379 LONGITUDE - 105.796127